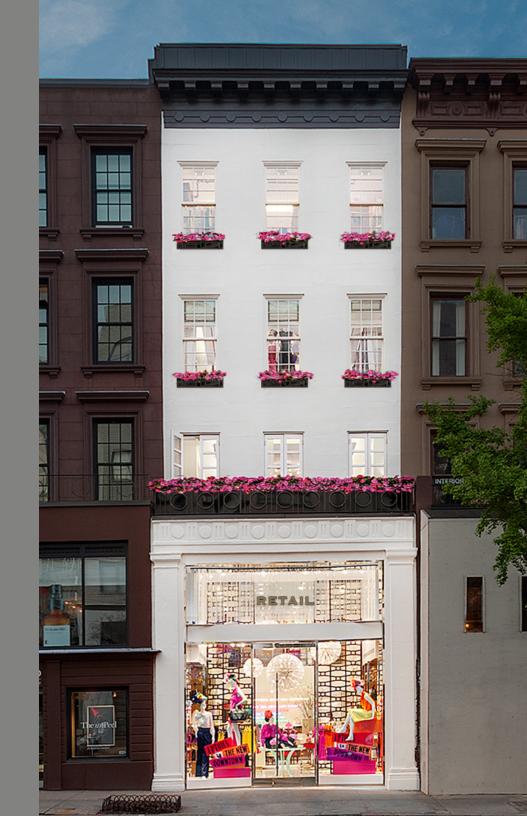

## 789 Madison Avenue New York, NY

EAST SIDE BETWEEN E. 66TH & E. 67TH STREETS

#### SIZE

Ground Floor 1,500 SF
Lower Level 1,400 SF
Mezzanine 500 SF
Second Floor 1,500 SF
Third Floor 1,500 SF
Fourth Floor 1,500 SF

#### **FRONTAGE**

20 FT on Madison Avenue