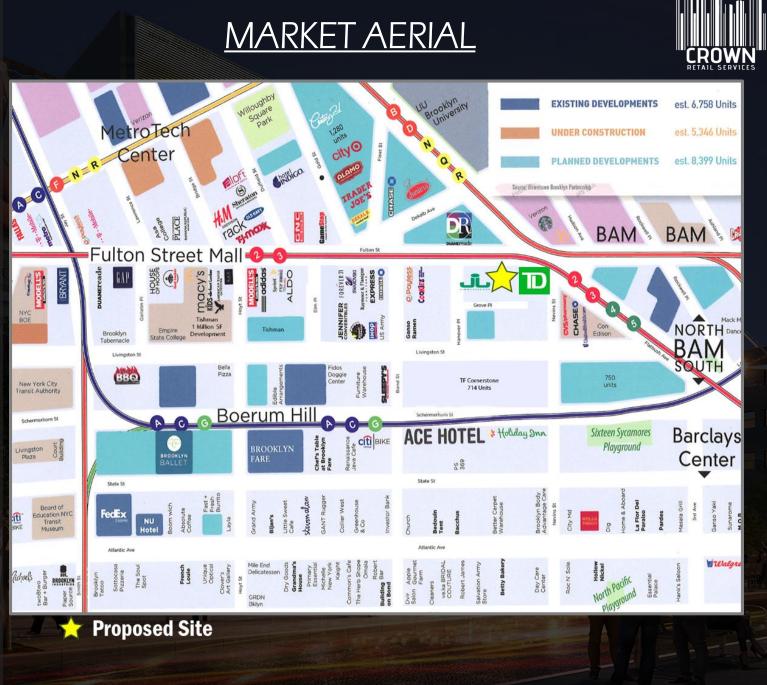

#### SURROUNDED BY NATIONAL RETAILERS

TRADER JOE'S, MACY'S, CENTURY 21, TARGET, TJ MAXX, EXPRESS, H&M, NORDSTROM RACK, BANANA REPUBLIC, AMERICAN EAGLE, ALAMO DRAFTHOUSE CINEMAS, RAYMOUR & FLANIGAN, CHASE BANK, FOREVER 21

### STACKING PLAN

FULTON STRE

RETAIL MAP FLATBUSH AVENUE D DR **500,000 SF DEVELOPMENT** COMING SOON HANOVER PLACE CITY ALAMO COOKES POINT Payless BOND STREET CHASE **Game**Sto F EXPRESS FOOTACTION U Raymour & Flanigan GN L F21<sup>e</sup> Т ELM PLACE ALDO NORDSTROM 0 rack Sheraton kids Ν JEORNEXS OLD NAVY A VISION OF W HOTELS adidas MODELL'S S HOYT STREET Rainbow ΚΑΥ AMERICAN EAGLE OUTFITTERS PERFUMANIA NOCVS BANANA REPUBLIC Е PLACE E GALLATIN PLACE Payless Т GAP ANN TAYLOR SMITH STREET lane**bryant** FALLAS zumez **MODELL'S Capital**One **RED HOOK LANE** Bank of America 🤏 