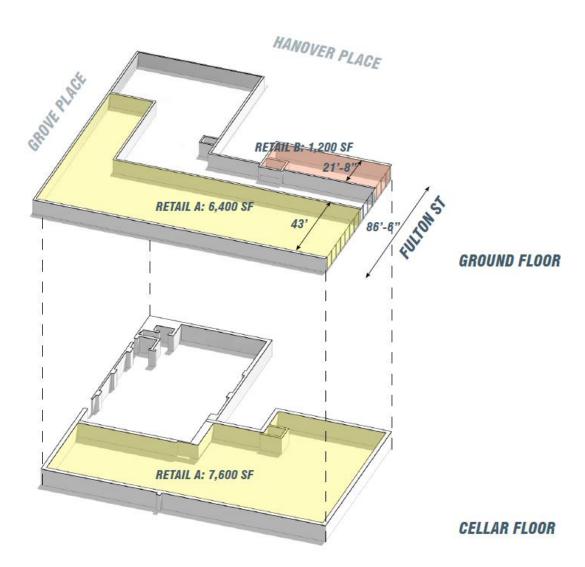

RETAIL SERVICES

SOUTHSIDE BETWEEN FLATBUSH AVE 8 Handver place Downtown Brooklyn

SOUTHSIDE BETWEEN FLATBUSH AVE & Handver Place Downtown Brooklyn

RETAIL

M

6,400 SF GROUND FLOOR 7,600 SF LOWER LEVEL 43' FRONTAGE

1,200 SF GROUND FLOOR 600 SF MEZZANINE LEVEL 22' FRONTAGE

A BLANK CANVAS FOR YOUR BROOKLYN IDENTITY ENTIRE BUILDING FAÇADE AVAILABLE FOR BRANDING