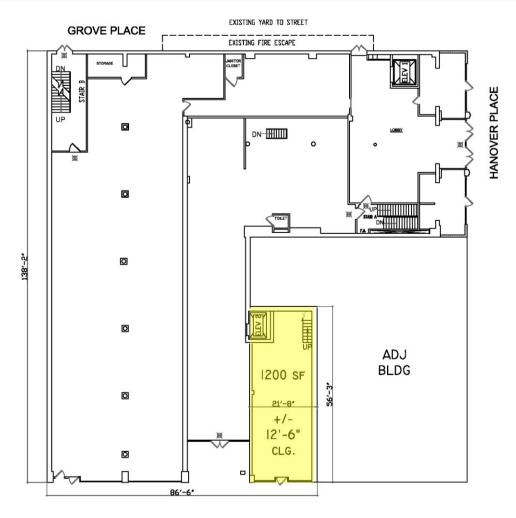

### FIRST FLOOR PLAN

**EXCLUSIVE AGENT** 

ISAAC MOGRABY imograby@crtl.com 212.292.0214 767 FIFTH AVE, SUITE 2400 NEW YORK, NY 10153 T 212.292.9300

WWW.CRTL.COM

# **522 FULTON STREET**

BETWEEN FLATBUSH AVENUE & HANOVER PLACE

DOWNTOWN BROOKLYN

**APPROXIMATE SIZE\*** 

Ground: 1,200 sf Mezzanine: 600 sf Cellar: 7,650 sf

Total: 9,450 SF

POSSESSION: FRONTAGE: RENT: TERM: Arranged 20 ft on Fulton Upon Request Negotiable