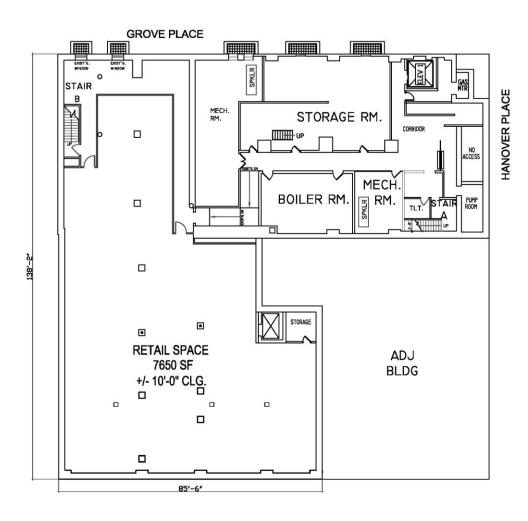

### **CELLAR PLAN**

**EXCLUSIVE AGENT** 

ISAAC MOGRABY imograby@crtl.com 212.292.0214 767 FIFTH AVE, SUITE 2400 NEW YORK, NY 10153 T 212.292.9300

WWW.CRTL.COM

Although all information furnished regarding property for sale, rental or financing is from sources deemed reliable such information has not been verified and no express representation is made nor is any to be implied as to the accuracy thereof and it is submitted subject to errors, omissions, change of price, rental or other conditions, prior sale, lease or financing or withdrawal without notice. No warranties or representations are made as to the condition of the property or any hazards contained therein nor are any to be implied. Procuring broker shall not be entitled to a commission even upon producing a ready, willing and able purchaser or lessee or as the procuring cause of the transaction. Procuring broker shall only be entitled to a commission, calculated in accordance with the rates approved by our principal, when, as and if received by us and only if such procuring broker executes a brokerage agreement acceptable to us and our principal and the conditions as set forth in the brokerage agreement are fully and unconditionally satisfied.

# **522 FULTON STREET**

BETWEEN FLATBUSH AVENUE & HANOVER PLACE

DOWNTOWN BROOKLYN

**APPROXIMATE SIZE\*** 

Ground: 1,200 sf Mezzanine: 600 sf Cellar: 7,650 sf

Total: 9,450 SF

POSSESSION: FRONTAGE: RENT: TERM: Arranged 20 ft on Fulton Upon Request Negotiable