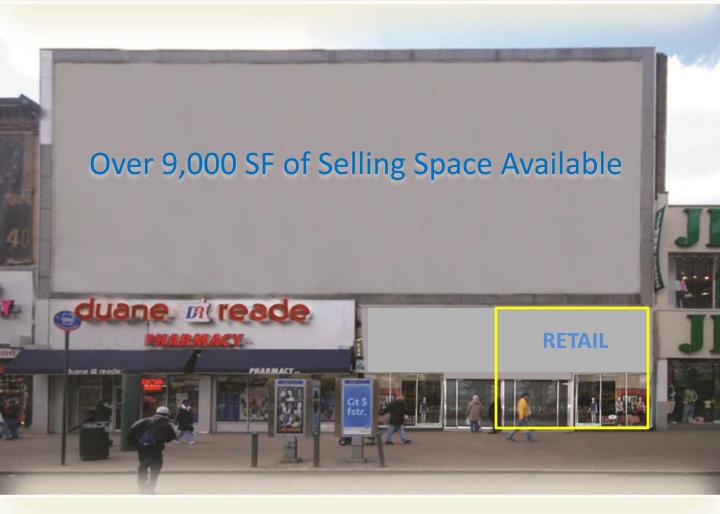

# **522 FULTON STREET**

BETWEEN FLATBUSH AVENUE & HANOVER PLACE

DOWNTOWN BROOKLYN

**APPROXIMATE SIZE\*** 

Ground: 1,200 sf Mezzanine: 600 sf Cellar: 7,650 sf

Total: 9,450 SF

POSSESSION: FRONTAGE: RENT: TERM: Arranged 20 ft on Fulton Upon Request Negotiable

\*ALL DIVISIONS CONSIDERED