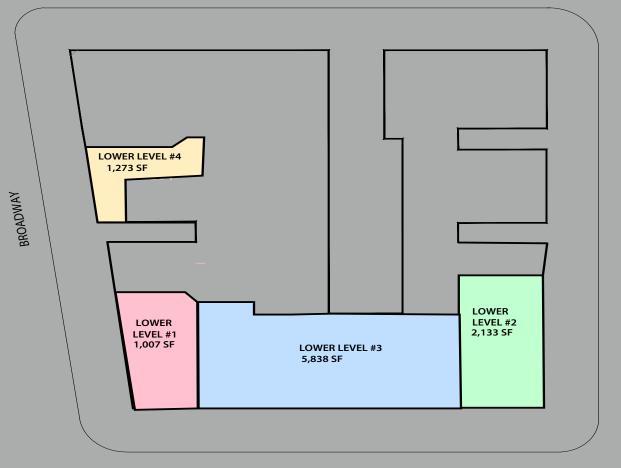

#### CROWN RETAIL SERVICES • 767 FIFTH AVENUE, 24TH FLOOR, NEW YORK, NY 10153 • 212. 292. 9300

FLOOR PLANS: LOWER LEVEL

LOWER LEVEL #1: 1,007 SF LOWER LEVEL #2: 2,133 SF LOWER LEVEL #3: 5,838 SF LOWER LEVEL #4: 1,273 SF

WADSWORTH AVENUE

TOTAL: 10,251 SF

#### **WEST 182ND STREET**

WEST 181ST STREET