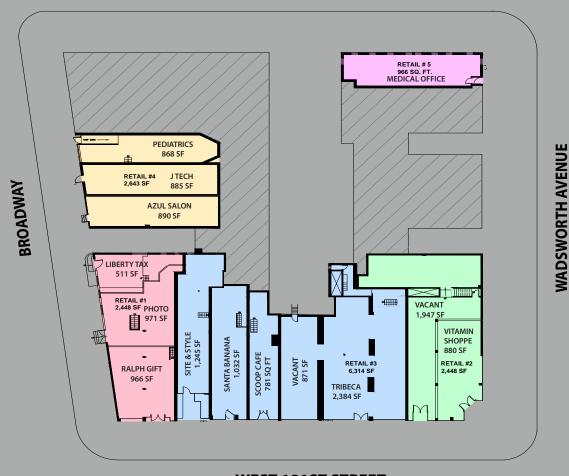

## FLOOR PLANS: GRADE

RETAIL #1: 2,448 SF RETAIL #2: 2,448 SF RETAIL #3: 6,314 SF RETAIL #4: 2,643 SF RETAIL #5: 966 SF

TOTAL: 16, 819 SF

#### **WEST 182ND STREET**

**WEST 181ST STREET** 