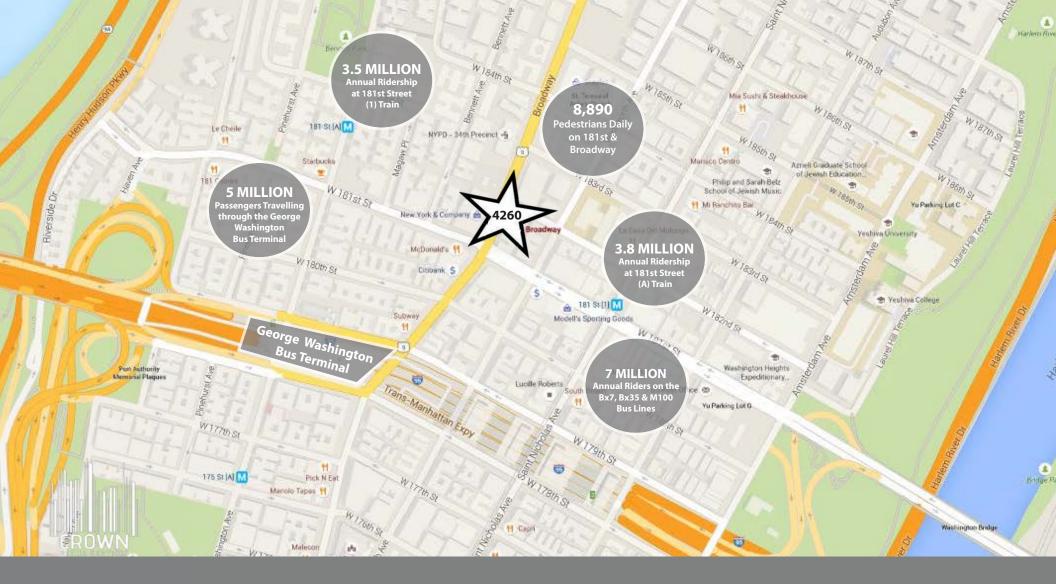

**NEIGHBORS:** The Vitamin Shoppe, The Gap, AT&T, Modell's, Marshall's, Chase, Children's Place, McDonald's, Footlocker, Planet Fitness, Blink Fitness, Buffalo Wild Wings, Fabco Shoes