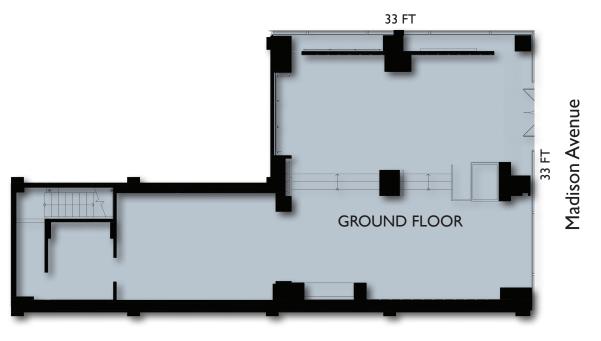

#### 342 MADISON AVENUE New York, NY

SOUTHEAST CORNER OF E. 44TH STREET

SIZE Ground Floor 1,653 SF Lower Level 832 SF

FRONTAGE 33 FT on Madison Avenue 33 FT on 44th Street

> POSSESSION Immediate

TERM February 28, 2021