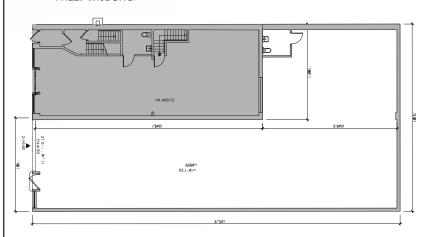

**EXCLUSIVE AGENT:** 

CHRIS DECROSTA
CDECROSTA@CRTL.COM
212.292.9300

**Size:** 3,500 sf at Grade **Rent:** Upon Request

Ceilings: 14'

Frontage: 25' on Grand Street

Possession: Arranged

HANK O'DONNELL HODONNELL@CRTL.COM 212.292.9300

## 150 GRAND STREET WILLIAMSBURG

OPTIONAL SECOND FLOOR

FIRST FLOOR: 3,500 SF SECOND FLOOR: 3,500 SF

TOTAL: 7,000 SF

retail space.