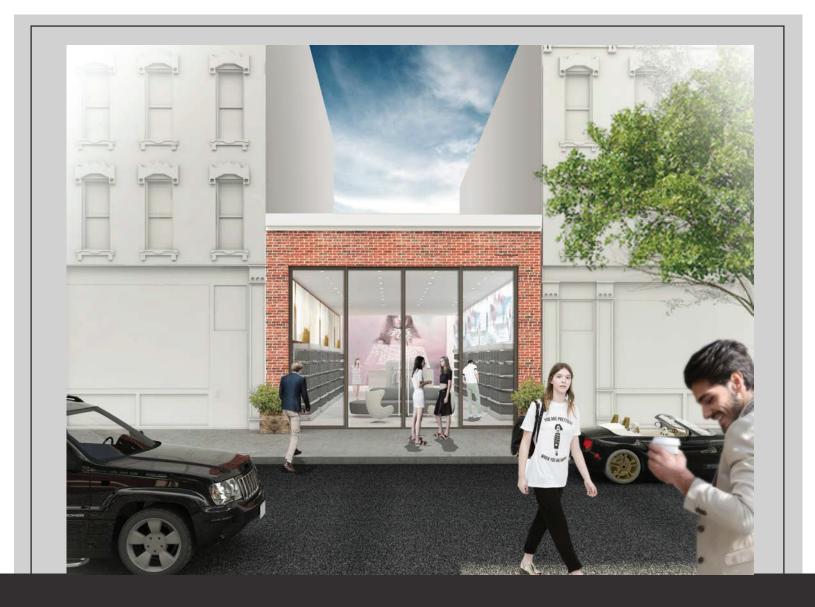

## 150 GRAND STREET WILLIAMSBURG

150 GRAND STREET, BETWEEN BEDFORD AVENUE & BERRY STREET

- Column free space in the heart of Williamsburg.
- Easily accessible to both L and JM trains.
- Close proximity to Domino Sugar Factory Development, Apple's Brooklyn Flagship and New Whole Foods.

**EXCLUSIVE AGENT:** 

CHRIS DECROSTA
CDECROSTA@CRTL.COM
212.292.9300

**Size:** 3,500 sf at Grade **Rent:** Upon Request

Ceilings: 14'

Frontage: 25' on Grand Street

Possession: Arranged

HANK O'DONNELL HODONNELL@CRTL.COM 212.292.9300