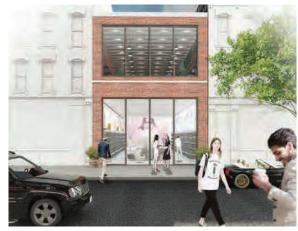

## 150 GRAND STREET WILLIAMSBURG

OPTIONAL SECOND FLOOR

FIRST FLOOR: 3,500 SF SECOND FLOOR: 3,500 SF

TOTAL: 7,000 SF

retail space.