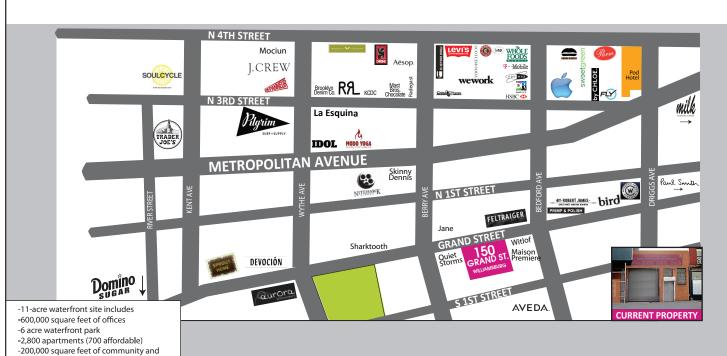

## 150 GRAND STREET WILLIAMSBURG

150 GRAND STREET, BETWEEN BEDFORD AVENUE & BERRY STREET

- Column free space in the heart of Williamsburg.
- Easily accessible to both L and JM trains.
- Close proximity to Domino Sugar Factory Development, Apple's Brooklyn Flagship and New Whole Foods.