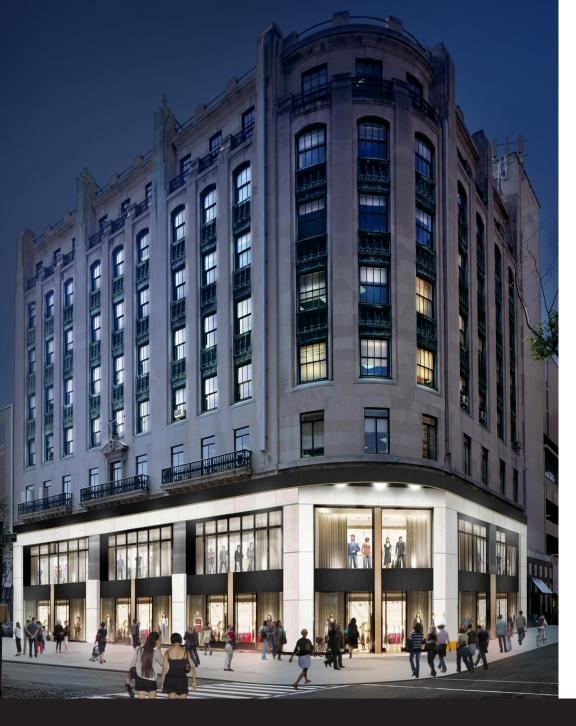

# THE OFFICES AT **I HOYT STREET**

PREMIUM OFFICE SPACE IN DOWNTOWN BROOKLYN FOR RENT

#### COMMENTS:

- Approximately 10,000 SF of Class A office space per floor
- Dedicated lobby on Hoyt Street
- 10'+ Ceiling heights throughout
- Formerly Long Island University student housing
- Just two blocks from MetroTech Center

#### JOIN WORLD-CLASS COMPANIES SUCH AS:

Etsy J.P.Morgan **KIGKSTARTER** MakerBot: 💥 United Technologies (7.43

Dedicated lobby entrance on Hoyt Street