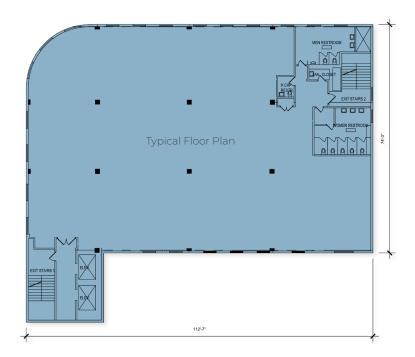

ANNUAL BUS RIDERSHIP (8 LINES STOP WITHIN 1 BLOCK)

HOYT STREE

SIZE: 3rd Floor - 8th Floor: 60,000 SF

#### COMMENTS:

- Approximately 10,000 SF of Class A office space per floor
- Dedicated lobby on Hoyt Street
- 10'+ Ceiling heights throughout
- Formerly Long Island University student housing
- Just two blocks from MetroTech Center