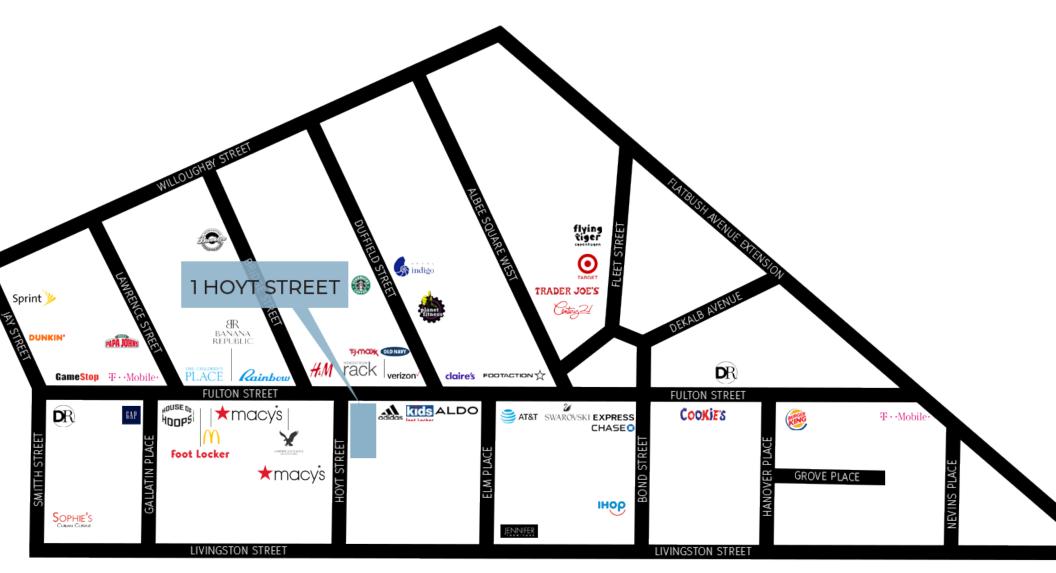

NCISCO)

<u>[83]</u>

\$124k

**38** 

ANNUAL SUBWAY RIDERSHIP

(11 LINES WITHIN 4 BLOCKS)







SF OF OFFICE SPACE (3M+ SF OF CLASS A OFFICE SPACE IN DEVELOPMENT)

2

MASTERS DEGREE OR HIGHER





COLLEGES &

UNIVERSITIES



NEW HOUSING UNITS SINCE 2004

龠

4k+

ANNUAL BUS RIDERSHIP (8 LINES STOP WITHIN 1 BLOCK)













HOYT STREE



SIZE: 3rd Floor - 8th Floor: 60,000 SF

#### COMMENTS:

- Approximately 10,000 SF of Class A office space per floor
- Dedicated lobby on Hoyt Street
- 10'+ Ceiling heights throughout
- Formerly Long Island University student housing
- Just two blocks from MetroTech Center

#### JOIN WORLD-CLASS COMPANIES SUCH AS:

Etsy J.P.Morgan **KIGKSTARTER** MakerBot: 💥 United Technologies (7.43





Dedicated lobby entrance on Hoyt Street





## NEIGHBORHOOD MAP



I HOYT STREET J DOWNTOWN BROOKLYN



# **1 HOYT STREET**

ISAAC MOGRABY imograby@crtl.com 212.292.0214

No warranty or representation, express or implied, is made as to the accuracy of the information contained herein, and the same is submitted subject to errors, omissions, change of price, rental, or other conditions, withdrawal, without notice and to any special listing conditions, imposed by our principals, including but not limited to the rate and manner of payment of commissions for particular offerings imposed by principals or duly licensed brokers. All areas and dimensions shown are approximate. Receipt of this information does not constitute, imply or suggest a hiring by Crown Retail Services, LLC nor entitle the recipient to a commission of fee. For additional information, pleas